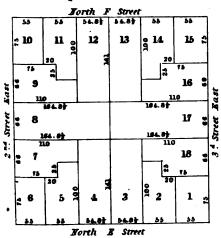

---|--------|
| 4.4  | 6 |          | 7.     | 4.4    |
| ores | 5 |          | 8      | 97.52  |
| D4.7 | 4 | 173.6    | 175.8  | 34.7   |
| B4.1 | 3 |          | 10     | 34.7   |
| 54.1 | 2 | 175.8    | 1118.8 | 34.7   |

#### SQUARE Nº105



# SOUARE Nº106













| · |    |   | · |   |   |
|---|----|---|---|---|---|
|   | ,  |   |   | • | • |
| • |    |   |   |   |   |
| · |    | • |   |   |   |
|   |    |   |   |   |   |
|   |    |   |   |   |   |
|   |    |   |   |   |   |
|   |    |   |   | · |   |
|   |    |   |   |   |   |
|   |    |   |   |   |   |
|   |    |   |   |   |   |
|   |    |   |   |   |   |
|   |    |   |   |   |   |
|   |    |   |   |   |   |
|   | ٠. |   |   |   | , |









South

E Street

2. Street Bast

. • · 



• . 



# SQUARE Nº753



# SQUARE N:754







### SQUARE Nº751



## SQUARE Nº752





|     |   | • |   |   |   |
|-----|---|---|---|---|---|
|     |   | , |   |   |   |
|     | • |   |   |   |   |
|     |   |   |   |   |   |
|     | · |   |   |   |   |
|     |   |   | • |   |   |
|     |   |   |   |   |   |
|     |   |   |   |   |   |
|     |   |   |   |   |   |
|     |   |   |   |   |   |
|     |   |   |   | • |   |
|     |   |   |   |   |   |
|     |   |   |   |   |   |
|     |   |   |   |   |   |
|     |   |   |   |   |   |
|     | , |   |   |   |   |
|     |   |   | • | , |   |
|     | · |   |   |   |   |
|     |   |   |   | • |   |
|     |   |   |   |   |   |
| -   |   | • |   |   |   |
|     |   |   |   |   |   |
|     |   |   | , |   |   |
|     |   |   |   |   |   |
|     |   |   |   |   |   |
|     |   |   | • |   |